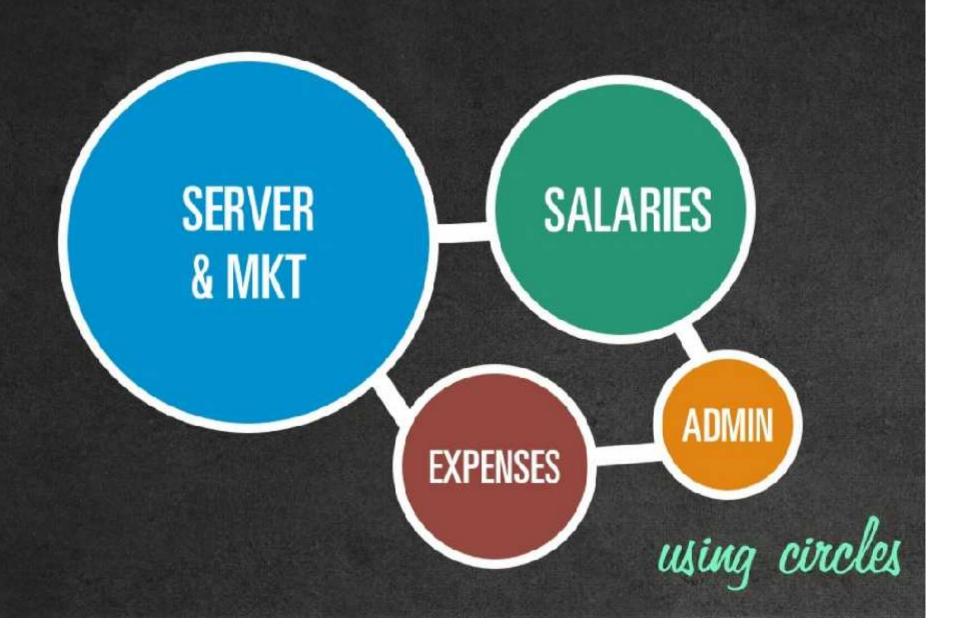

### START UP COSTS

| ADMINISTRATION COSTS  | \$80     |
|-----------------------|----------|
| COMPANY INCORPORATION | \$370    |
| LICSENSING            | \$200    |
| SOSTS                 | \$230    |
| ERVER MARKETING       | \$ 00    |
| RVEP STS              | 000      |
|                       | \$800    |
| ALARIE                | \$3000   |
| PF JES                | \$1400   |
| TOTAL COSTS           | \$11,000 |

### START UP COSTS

### START UP COSTS

**SERVER & MARKETING** 

**SALARIES** 

**EXPENSES** 

**ADMIN** 

using rectangles